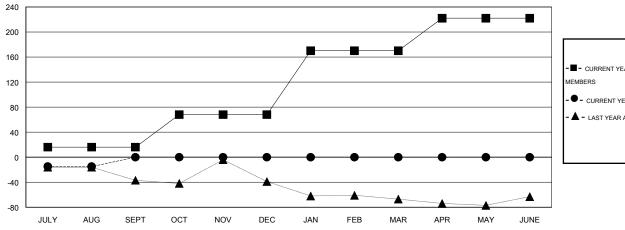

## GOALS AND ACTUAL MEMBERS CUMULATIVE

| -■- CURRENT YEAR GOALS FOR NEW |
|--------------------------------|
| MEMBERS                        |
| - OUDDENT VEAD ACTUAL MEMBERS  |

- ▲ - LAST YEAR ACTUAL MEMBERS