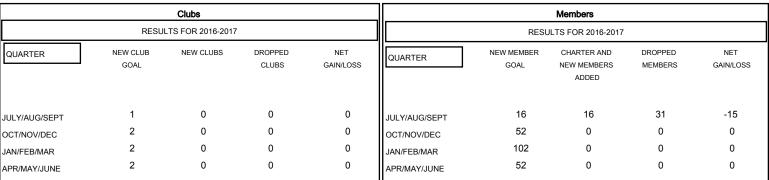

## MONTHLY MEMBERSHIP PROGRESS REPORT

## District 20 R2

Results as of: 8/31/2016

GMT: ED LECIUS LOCATION NEW YORK GMT CA 1



## GOALS AND ACTUAL NEW CLUBS CUMULATIVE



## GOALS AND ACTUAL MEMBERS CUMULATIVE



| -■- CURRENT YEAR GOALS FOR NEW |
|--------------------------------|
| MEMBERS                        |
| - OUDDENT VEAD ACTUAL MEMBERS  |

- ▲ - LAST YEAR ACTUAL MEMBERS

| DROPPED CLUBS: 0     |         |
|----------------------|---------|
| DROPPED MEMBERS      |         |
| DECEASED             | 2       |
| CLUB CANCELLED OTHER | 0<br>29 |
| TOTAL                | 31      |

| 11 CLUBS OF 48 ADDED 1 OR MORE<br>NEW MEMBERS | GENDER DISTRIBU<br>MALE<br>FEMALE | TION<br>585 (54.67%)<br>485 (45.33%) |     |
|-----------------------------------------------|-----------------------------------|--------------------------------------|-----|
| CLICK HERE FOR HEALTH                         | EAMILY LINIT MEM